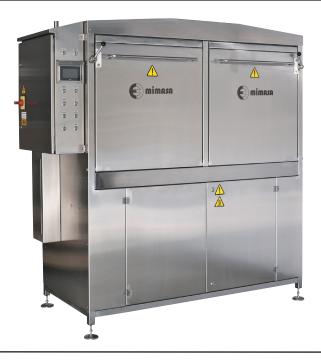

## KH-02 Washing/Disinfecting System

Dual chamber washing/disinfecting system for cleaning and sanitizing knives, metal mesh gloves, sharpening steels and a host of other items

Ideal for washing and sanitizing:

## KH-02 Washing/Disinfecting System

- 30 rotating spray heads on the top, bottom and 3 sides of the washer cabinets and 12 fixed jet-pipe spray manifolds for complete coverage inside of cabinets.
- Water from the fresh water rinsing stage is recycled for use in the next wash cycle.
- Comes with 3 pre-set, 3-stage wash programs that are adaptable for different washing requirements, cleaning schedules and materials.
- Time and temperature for each wash stage are independent and programmable.
- Ideal for cleaning and sanitizing knives, metal mesh gloves, sharpening steels and a host of other items.
- Complete system accessories available, including washsets, baskets, trays, racks, washset wagons and trolleys.