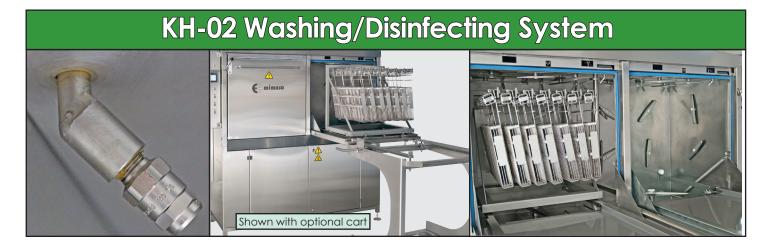

## KH-02 Washing/Disinfecting System

Dual chamber washing/disinfecting system for cleaning and sanitizing knives, metal mesh gloves, sharpening steels and a host of other items

Ideal for washing and sanitizing:

## KH-02 Washing/Disinfecting System

- 30 rotating spray heads on the top, bottom and 3 sides of the washer cabinets and 12 fixed jet-pipe spray manifolds for complete coverage inside of cabinets.
- Water from the fresh water rinsing stage is recycled for use in the next wash cycle.
- Comes with 3 pre-set, 3-stage wash programs that are adaptable for different washing requirements, cleaning schedules and materials.
- Time and temperature for each wash stage are independent and programmable.
- Ideal for cleaning and sanitizing knives, metal mesh gloves, sharpening steels and a host of other items.
- Complete system accessories available, including washsets, baskets, trays, racks, washset wagons and trolleys.

The PRIMEdge KH-02 washing and disinfecting system uses a 3 stage washing system.

- 1. Wash Items are washed with a detergent solution sprayed from 15 rotating spray heads on the top, bottom and 3 sides of the washer for complete coverage inside of cabinet.
- **2. Disinfection** The water is heated to the program setpoint temperature and sprayed by the rotating spray heads for the programed amount of time. Water is recycled during this phase in order to maintain the correct temperature for disinfection.
- **3. Final Rinse** A final rinse is used to ensure that all items in the cabinet are thoroughly rinsed and free of contamination and detergent.

Wide array of washsets, baskets, trays, racks, and shelves available.

877-322-EDGE(3343) • primedge.com • sales@primedge.com • Fax: 224-265-6638