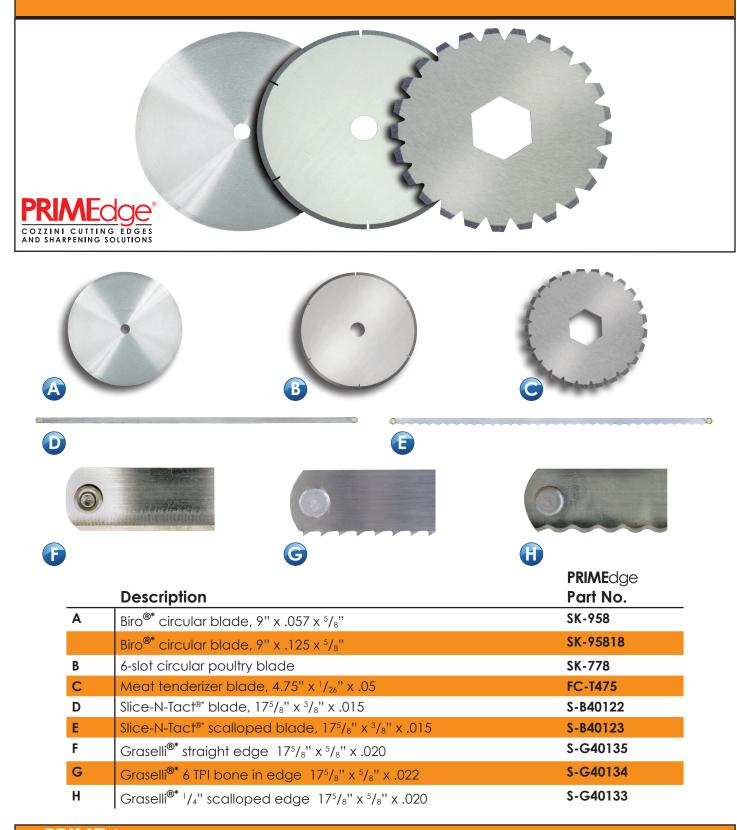

# **Specialty Blades**

PRIMEdge premium quality specialty blades

PRIMEdge can supply you with reciprocating blades for both the Grasselli and Slice-N-Tact® slicing machines