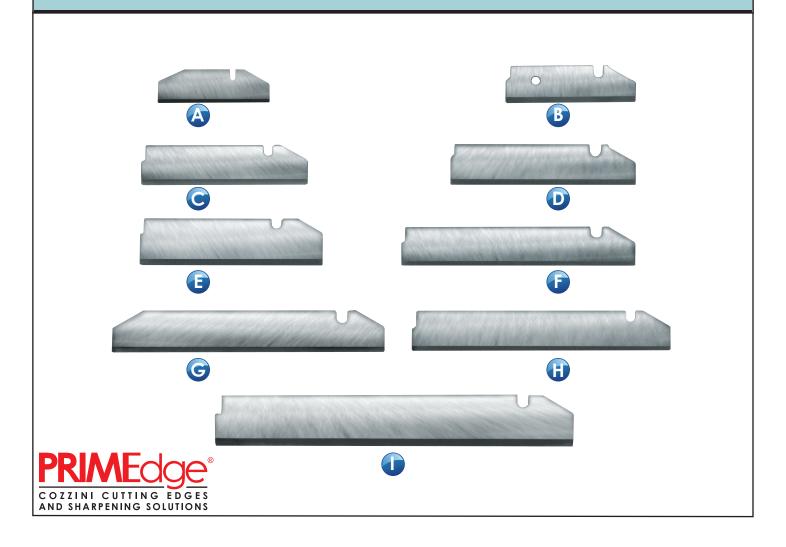

## Weiler®\*-Style Insert Blades

PRIMEdge knife insert blades for Weiler®\*-style grinders

|   | Length                                                                                     | Sold in packs of | Weiler®<br>Part No. | PRIMEdge<br>Part No. |
|---|--------------------------------------------------------------------------------------------|------------------|---------------------|----------------------|
| Α | 1 <sup>7</sup> / <sub>8</sub> ", for 6" plates                                             | 50               | 108-1972N42         | GKW-6-1972           |
| В | 2 <sup>3</sup> / <sub>16</sub> ", for 7" plates                                            | 50               | 108-1967N42         | GKW-6-1967           |
| С | 25/8", for 85/8" standard plates                                                           | 50               | 108-1458N42         | GKW-6-1458           |
| D | 2 <sup>7</sup> / <sub>8</sub> ", for 8 <sup>5</sup> / <sub>8</sub> " bone collector plates | 50               | 108-2448N42         | GKW-6-2448           |
| Е | 3", for 11" plates with 4" center hole                                                     | 50               | 108-1991N42         | GKW-7-1991           |
| F | 3 <sup>3</sup> / <sub>4</sub> ", for 11" standard plates                                   | 50               | 108-1154N42         | GKW-7-1154           |
| G | 3 <sup>7</sup> / <sub>8</sub> ", for 11" CBCA bone collector plates                        | 50               | 108-2450N42         | GKW-7-2450           |
| Н | 4 <sup>1</sup> / <sub>16</sub> ", for 11" bone collector plates                            | 50               | 108-2440N42         | GKW-7-2440           |
| I | $5^3/_8$ ", for 16" standard plates                                                        | 25               | 108-1155N42         | GKW-8-1155           |