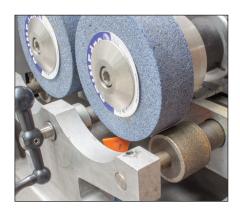

The Ø4" (102mm) stones on the hollow grinder unit thin both sides of the knife blade simultaneously. The operator checks the knife blade thickness with a built-in gauge to determine if it has been sufficiently thinned for edging. After thinning, the honing/edging stones apply a beveled edge on both sides of the blade simultaneously. The blade bevel angle can be adjusted as needed.