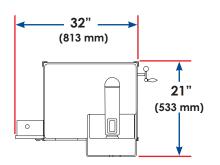

Each unit consists of a cast aluminum body housed under a durable, easy-to-clean, fiberglass cover. The ergonomic design of the Twins provides excellent visibility while sharpening blades. Integrated stone dressing system maintains roundness of the stones for perfect, consistent, sharp edges Each unit also comes with a cart for easy portability.