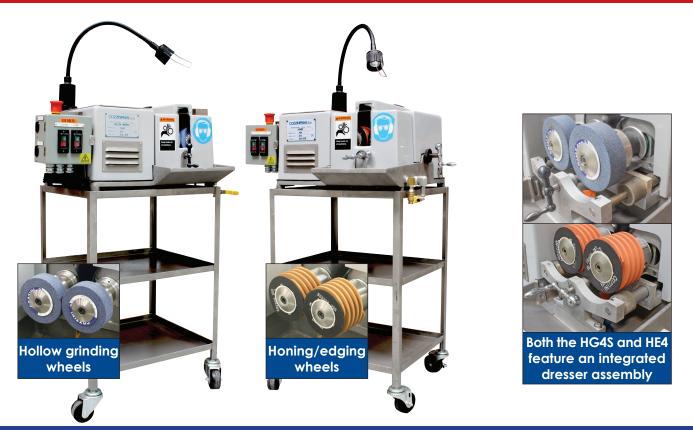

## Twins<sup>™</sup> Sharpening System

- Consists of identically sized HG4S Hollow Grinder and HE4 Honer/Edger.
- System can sharpen up to 400 blades per day.
- Sharpens blades up to 10" (254mm) long.
- Unique spiral-shaped honing/edging stone design assures consistent, smooth, sharp edges.
- Recirculating liquid coolant system provides burn-free and dust-free operation.
- Integrated stone dressing system maintains roundness of the stones for perfect, consistent, sharp edges.
- CE approved.

## **Twins Sharpening System**

deal for medium-volume processors and sharpening services, the **PRIME**dge "Twins" Sharpening System utilizes separate hollow grinding and honing/edging units. Known around the world, the Twins have earned their reputation for safe, economical and low-maintenance operation.

The Ø4" (102mm) stones on the hollow grinder unit thin both sides of the knife blade simultaneously. The operator checks the knife blade thickness with a built-in gauge to determine if it has been sufficiently thinned for edging. After thinning, the honing/edging stones apply a beveled edge on both sides of the blade simultaneously. The blade bevel angle can be adjusted as needed.

Each unit consists of a cast aluminum body housed under a durable, easy-to-clean, fiberglass cover. The ergonomic design of the Twins provides excellent visibility while sharpening blades. Integrated stone dressing system maintains roundness of the stones for perfect, consistent, sharp edges Each unit also comes with a cart for easy portability.