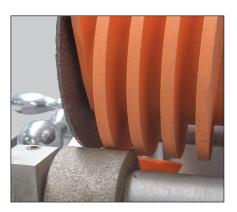

The Ø4" (102mm) stones on the hollow grinder unit thin both sides of the knife blade simultaneously. The operator checks the knife blade thickness with a built-in gauge to determine if it has been sufficiently thinned for edging. After thinning, the honing/edging stones apply a beveled edge on both sides of the blade simultaneously. The blade bevel angle can be adjusted as needed.