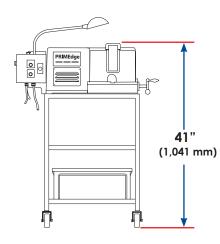

Each unit consists of a cast aluminum body housed under a durable, easy-to-clean, fiberglass cover. The ergonomic design of the Twins provides excellent visibility while sharpening blades. Integrated stone dressing system maintains roundness of the stones for perfect, consistent, sharp edges Each unit also comes with a cart for easy portability.