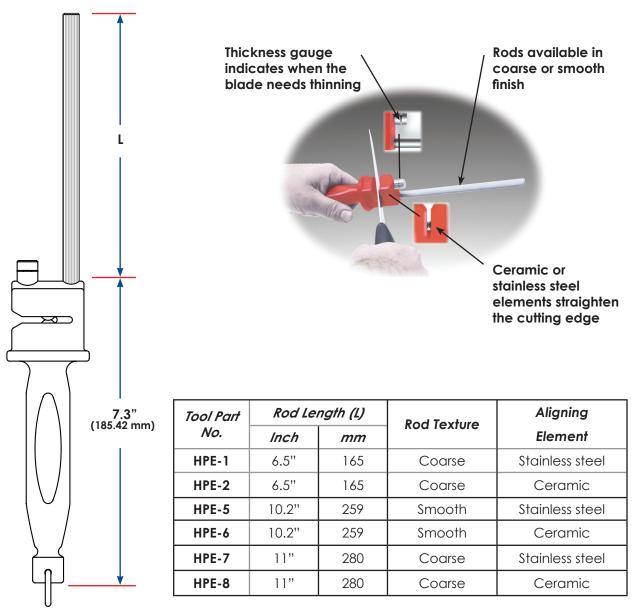

## Hand-Held Knife Edge Maintenance Tools

- Rods available in coarse or smooth, short or long versions.
- Alignment elements available in ceramic or stainless steel.
- A few quick strokes will return your knife to peak performance.
- Straightens and prolongs the edge life of hand knives.
- All-in-one design includes honing rod and alignment elements.
- USDA and CE certified.

## Hand-Held Knife Edge Maintenance Tools

**PRIME**dge is synonymous with keeping the perfect edge on your knives. Especially designed for meat processing or food preparation lines, these innovative tools restore and straighten your knife's edge. The honing rod steels the blade while the alignment element balls straighten the cutting edge. Whether you use a short boning knife or a long butcher knife, **PRIME**dge keeps your blade razor sharp.