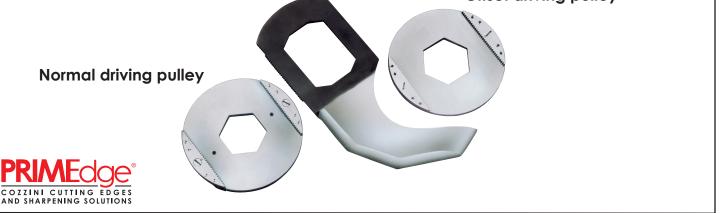

## Securit® system style adapting hardware

Get faster, more efficient cutting, better quality product, and less power consumption-all from Securit. In one simple operation, you can assemble from 3 to 10 knives on one shaft, perfectly balanced. The secret is the system's normal (N) and offset (O) driving pulleys, which allow you to configure whatever cutting head combination is best for your operation.

| Spacer and<br>Driving<br>Pulley<br>Diameter | d Driving Pulley<br>N=Normal<br>O=Offset<br>Part No. | 5mm<br>Spacer<br>Part No. | 10mm<br>Spacer<br>Part No. |
|---------------------------------------------|------------------------------------------------------|---------------------------|----------------------------|
| 110mm                                       | BC-110-N                                             | BC-1105                   | BC-11010                   |
|                                             | BC-110-O                                             |                           |                            |
| 120mm                                       | BC-120-N                                             | BC-1205                   | BC-12010                   |
|                                             | BC-120-O                                             |                           |                            |
| 140mm                                       | BC-140-N                                             | BC-1405                   | BC-14010                   |
|                                             | BC-140-O                                             |                           |                            |
| 160mm                                       | BC-160-N                                             | BC-1605                   | BC-16010                   |
|                                             | BC-160-O                                             |                           |                            |
| 180mm                                       | BC-180-N                                             | BC-1805                   | BC-18010                   |
|                                             | BC-180-O                                             |                           |                            |
| 200mm                                       | BC-200-N                                             | BC-2005                   | BC-20010                   |
|                                             | BC-200-O                                             |                           |                            |
| 220mm                                       | BC-220-N                                             | BC-2205                   | BC-22010                   |
|                                             | BC-220-O                                             |                           |                            |
| 240mm                                       | BC-240-N                                             | BC-2405                   | BC-24010                   |
|                                             | BC-240-0                                             |                           |                            |