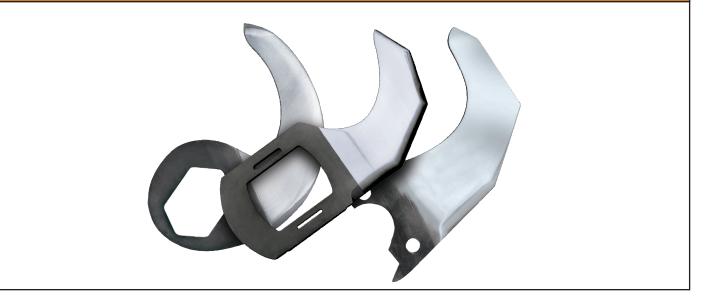

## Securit® system style adapting hardware

Get faster, more efficient cutting, better quality product, and less power consumption-all from Securit. In one simple operation, you can assemble from 3 to 10 knives on one shaft, perfectly balanced. The secret is the system's normal (N) and offset (O) driving pulleys, which allow you to configure whatever cutting head combination is best for your operation.

## Securit<sup>®</sup> System Style Parts For Bowl Choppers

3 Knife head

4 Knife head

6 Knife head

877-322-EDGE(3343) • primedge.com • sales@primedge.com • Fax:224-265-6638