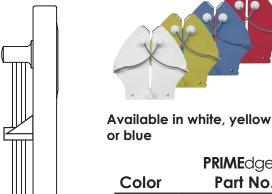

Optional Table Base securely holds the Ergo Steel // to virtually any smooth flat surface.

|        | <b>PRIME</b> age |
|--------|------------------|
| Color  | Part No.         |
| White  | HES-2            |
| Yellow | HES-2AM          |
| Blue   | HES-2BL          |
| Red    | HES-2RD          |