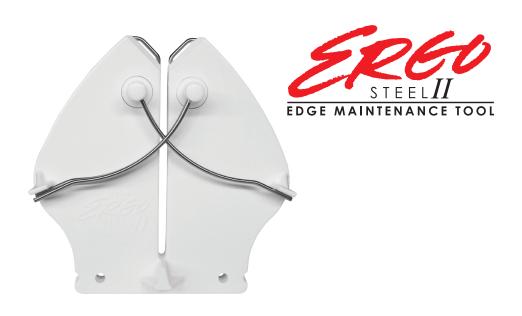

## HES-2 Ergo Steel II

Restores a perfect, razor-sharp edge in seconds

## HES-2 Ergo Steel II

Whether you process chicken, beef, pork or fish, keeping knife edges sharp is essential on the processing line. With use, sharp knives will dull. The **PRIME**dge Ergo Steel *II* is a fast and easy way to straighten and restore those knife edges for razor-sharp performance. The Ergo Steel *II* is an edge maintenance tool used on the production floor. Throughout the day, as a knife edge dulls, the operator can slide the blade through the unique spring-tensioned rods of the Ergo Steel *II* and straighten the edge in a matter of seconds.

The Ergo Steel *II* consists of a pair of pivoting, hardened stainless steel, tempered rods on a food-grade, molded polypropylene base. Under each pivoting rod, fully enclosed spring mechanisms provide the perfect amount of tension between the knife edge and stainless steel rods. Both sides of the edge are straightened simultaneously, assuring a perfect edge in seconds.