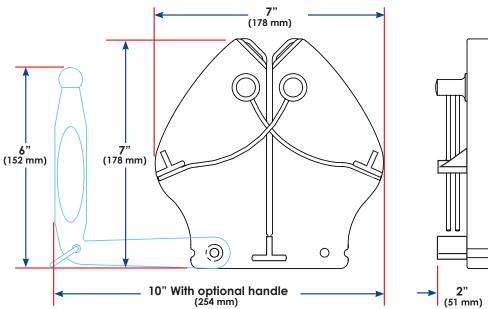

The Ergo Steel *II* consists of a pair of pivoting, hardened stainless steel, tempered rods on a food-grade, molded polypropylene base. Under each pivoting rod, fully enclosed spring mechanisms provide the perfect amount of tension between the knife edge and stainless steel rods. Both sides of the edge are straightened simultaneously, assuring a perfect edge in seconds.

Requires no training to use, the Ergo Steel II can be hand-held or work-station mounted.

The Ergo Steel *II* can be hand-held or bench-mounted. Optional handle for hand-held operation can be attached to accommodate right or left handed users.