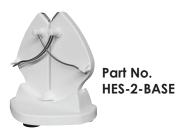

Optional Table Base securely holds the Ergo Steel // to virtually any smooth flat surface.

|        | <b>PRIME</b> age |
|--------|------------------|
| Color  | Part No.         |
| White  | HES-2            |
| Yellow | HES-2AM          |
| Blue   | HES-2BL          |
| Red    | HES-2RD          |