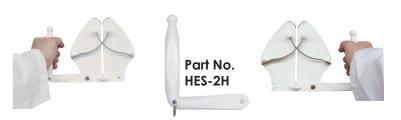

Requires no training to use, the Ergo Steel II can be hand-held or work-station mounted.

The Ergo Steel *II* can be hand-held or bench-mounted. Optional handle for hand-held operation can be attached to accommodate right or left handed users.