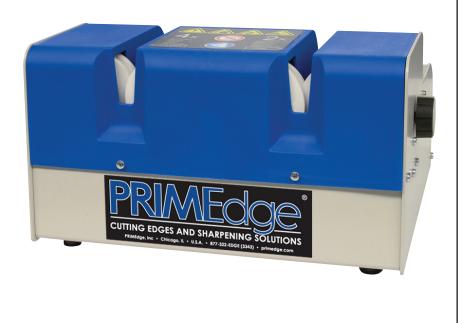

## HE1 Knife Sharpening System

Compact sharpening system for lighter duty usage sharpening up to 50 knives per day

Grinding & Honing Wheels

## HE1 Knife Sharpening System

- For supermarkets, hardware stores and plants that sharpen 50 knives per day or less.
- Affordable, compact tabletop unit that combines honing and edging capabilities.
- Sharpens blades of any length.
- Easy assembly/disassembly and maintenance.
- CE approved.

## **HE1 Knife Sharpening System**

For smaller supermarkets, hardware stores and plants that sharpen 50 knives per day or less, the **PRIME**dge HE1 Knife Sharpening System is an economical, compact tabletop unit that combines grinding and honing capabilities. The low-maintenance HE1 sharpens knives of any length and ensures consistent cutting edges. Weighing only 29 pounds (13 kg) and measuring 13.3" x 12.1" x 7.5" (338 x 307 x 190.5 mm), the HE1 easily fits your workstation and your budget.