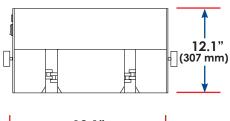

## **HE1 Knife Sharpening System**

For smaller supermarkets, hardware stores and plants that sharpen 50 knives per day or less, the **PRIME**dge HE1 Knife Sharpening System is an economical, compact tabletop unit that combines grinding and honing capabilities. The low-maintenance HE1 sharpens knives of any length and ensures consistent cutting edges. Weighing only 29 pounds (13 kg) and measuring 13.3" x 12.1" x 7.5" (338 x 307 x 190.5 mm), the HE1 easily fits your workstation and your budget.