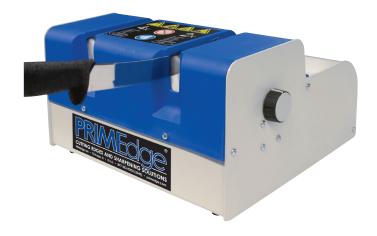

## HE1 Knife Sharpening System

Compact sharpening system for lighter duty usage sharpening up to 50 knives per day

Grinding & Honing Wheels

## HE1 Knife Sharpening System

- For supermarkets, hardware stores and plants that sharpen 50 knives per day or less.
- Affordable, compact tabletop unit that combines honing and edging capabilities.
- Sharpens blades of any length.
- Easy assembly/disassembly and maintenance.
- CE approved.

## **HE1 Knife Sharpening System**

For smaller supermarkets, hardware stores and plants that sharpen 50 knives per day or less, the **PRIME**dge HE1 Knife Sharpening System is an economical, compact tabletop unit that combines grinding and honing capabilities. The low-maintenance HE1 sharpens knives of any length and ensures consistent cutting edges. Weighing only 29 pounds (13 kg) and measuring 13.3" x 12.1" x 7.5" (338 x 307 x 190.5 mm), the HE1 easily fits your workstation and your budget.