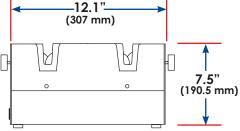

## **HE1 Knife Sharpening System**

For smaller supermarkets, hardware stores and plants that sharpen 50 knives per day or less, the **PRIME**dge HE1 Knife Sharpening System is an economical, compact tabletop unit that combines grinding and honing capabilities. The low-maintenance HE1 sharpens knives of any length and ensures consistent cutting edges. Weighing only 29 pounds (13 kg) and measuring 13.3" x 12.1" x 7.5" (338 x 307 x 190.5 mm), the HE1 easily fits your workstation and your budget.