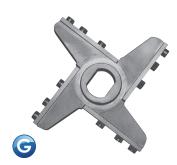

## 250mm European Grinder Parts

PRIMEdge offers premium quality plates and knives for Wolfking®\* - style grinders.

|   | MEdge 250mm grinder plates<br>Wolfking®* grinders | PRIMEdge<br>Part No. |
|---|---------------------------------------------------|----------------------|
| Α | 3.2mm plate                                       | GW-30088             |
|   | 4.0mm plate                                       | GW-30089             |
|   | 5.0mm plate                                       | GW-30090             |
| В | 6.0mm plate                                       | GW-30091             |
|   | 8.0mm plate                                       | GW-30092             |
|   | 10.0mm plate                                      | GW-30093             |
|   | 13.0mm plate                                      | GW-30094             |
|   | 19.0mm plate                                      | GW-30096             |
|   | Precutter, 3-holes, standard                      | GW-31915             |
|   | Precutter, 5-holes                                | GW-30136             |
|   | Precutter, 7-holes                                | GW-30135             |
| С | Precutter, 7-holes, fixed                         | GW-30888             |