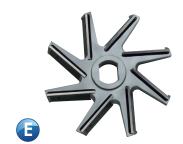

The plates, knives, and insert blades listed here are for 250mm Wolfking- style grinders. Call PRIMEdge at 877-322-EDGE (3343) for information about parts for 400mm Wolfking- style grinders.

| PRIMEdge knives, knife holders and inserts for 250mm Wolfking®* grinders  PRIMEdge Part No. |   |                              |          |  |
|---------------------------------------------------------------------------------------------|---|------------------------------|----------|--|
|                                                                                             |   | 8-bladed knife holder, solid | GW-30011 |  |
|                                                                                             | Ε | 8-bladed knife holder, loose | GW-30012 |  |
|                                                                                             | F | Insert blades, set of 8      | GW-30061 |  |
|                                                                                             | G | 4-blade precut knife (CFD)   | GW-30168 |  |