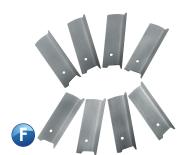

The plates, knives, and insert blades listed here are for 250mm Wolfking- style grinders. Call PRIMEdge at 877-322-EDGE (3343) for information about parts for 400mm Wolfking- style grinders.

| PRIMEdge knives, knife holders and inserts for 250mm Wolfking®* grinders  PRIMEdge Part No. |   |                              |          |  |
|---------------------------------------------------------------------------------------------|---|------------------------------|----------|--|
|                                                                                             |   | 8-bladed knife holder, solid | GW-30011 |  |
|                                                                                             | Ε | 8-bladed knife holder, loose | GW-30012 |  |
|                                                                                             | F | Insert blades, set of 8      | GW-30061 |  |
|                                                                                             | G | 4-blade precut knife (CFD)   | GW-30168 |  |