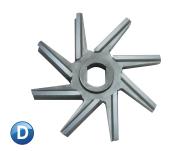

The plates, knives, and insert blades listed here are for 250mm Wolfking- style grinders. Call PRIMEdge at 877-322-EDGE (3343) for information about parts for 400mm Wolfking- style grinders.

| PRIMEdge knives, knife holders and inserts for 250mm Wolfking®* grinders  PRIMEdge Part No. |   |                              |          |  |
|---------------------------------------------------------------------------------------------|---|------------------------------|----------|--|
|                                                                                             |   | 8-bladed knife holder, solid | GW-30011 |  |
|                                                                                             | Ε | 8-bladed knife holder, loose | GW-30012 |  |
|                                                                                             | F | Insert blades, set of 8      | GW-30061 |  |
|                                                                                             | G | 4-blade precut knife (CFD)   | GW-30168 |  |