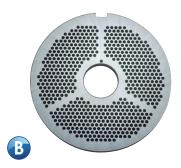

## 250mm European Grinder Parts

PRIMEdge offers premium quality plates and knives for Wolfking®\* - style grinders.

|   | MEdge 250mm grinder plates<br>Wolfking®* grinders | PRIMEdge<br>Part No. |
|---|---------------------------------------------------|----------------------|
| Α | 3.2mm plate                                       | GW-30088             |
|   | 4.0mm plate                                       | GW-30089             |
|   | 5.0mm plate                                       | GW-30090             |
| В | 6.0mm plate                                       | GW-30091             |
|   | 8.0mm plate                                       | GW-30092             |
|   | 10.0mm plate                                      | GW-30093             |
|   | 13.0mm plate                                      | GW-30094             |
|   | 19.0mm plate                                      | GW-30096             |
|   | Precutter, 3-holes, standard                      | GW-31915             |
|   | Precutter, 5-holes                                | GW-30136             |
|   | Precutter, 7-holes                                | GW-30135             |
| С | Precutter, 7-holes, fixed                         | GW-30888             |