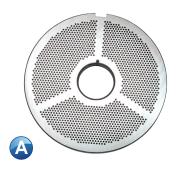

## 250mm European Grinder Parts

PRIMEdge offers premium quality plates and knives for Wolfking®\* - style grinders.

|   | MEdge 250mm grinder plates<br>Wolfking®* grinders | PRIMEdge<br>Part No. |
|---|---------------------------------------------------|----------------------|
| Α | 3.2mm plate                                       | GW-30088             |
|   | 4.0mm plate                                       | GW-30089             |
|   | 5.0mm plate                                       | GW-30090             |
| В | 6.0mm plate                                       | GW-30091             |
|   | 8.0mm plate                                       | GW-30092             |
|   | 10.0mm plate                                      | GW-30093             |
|   | 13.0mm plate                                      | GW-30094             |
|   | 19.0mm plate                                      | GW-30096             |
|   | Precutter, 3-holes, standard                      | GW-31915             |
|   | Precutter, 5-holes                                | GW-30136             |
|   | Precutter, 7-holes                                | GW-30135             |
| С | Precutter, 7-holes, fixed                         | GW-30888             |