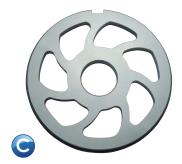

## 250mm European Grinder Parts

PRIMEdge offers premium quality plates and knives for Wolfking®\* - style grinders.

|   | MEdge 250mm grinder plates<br>Wolfking®* grinders | PRIMEdge<br>Part No. |
|---|---------------------------------------------------|----------------------|
| Α | 3.2mm plate                                       | GW-30088             |
|   | 4.0mm plate                                       | GW-30089             |
|   | 5.0mm plate                                       | GW-30090             |
| В | 6.0mm plate                                       | GW-30091             |
|   | 8.0mm plate                                       | GW-30092             |
|   | 10.0mm plate                                      | GW-30093             |
|   | 13.0mm plate                                      | GW-30094             |
|   | 19.0mm plate                                      | GW-30096             |
|   | Precutter, 3-holes, standard                      | GW-31915             |
|   | Precutter, 5-holes                                | GW-30136             |
|   | Precutter, 7-holes                                | GW-30135             |
| С | Precutter, 7-holes, fixed                         | GW-30888             |