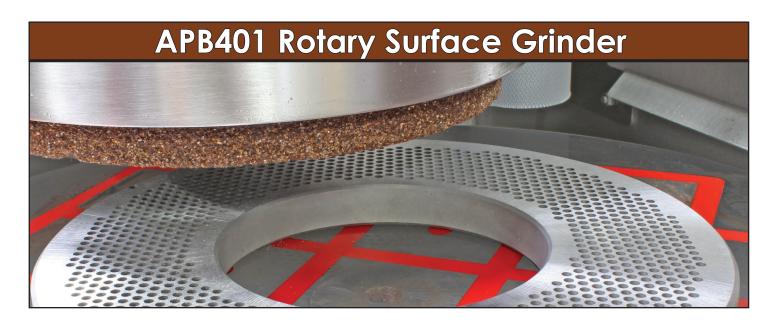

he **PRIME**dge APB401 and APB401E Rotary Surface Grinders are especially designed for the meat processing industry. Sharpening your plates in-house allows you to control sharpening costs and efficiently manage plate inventory at the same time. The APB sharpens plates from 3.94" (100mm) up to 15.7" (400mm). All grinding is done under a flow of coolant for a burn-free surface. The integrated grinding wheel dresser system maintains a flat even surface on the grinding stone. The APB401 model Surface Grinders sharpen grinder and emulsifier plates for all makes and models of grinders. Optional hub adapters available for sharpening grinder plates with hubs.