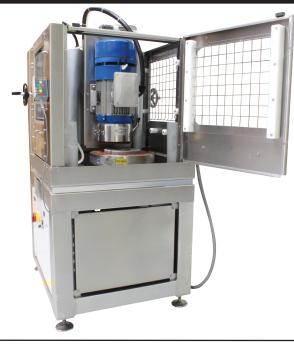

## **APB401 Surface Grinder**

PRIMEdge APB401 & APB401E Model Rotary Surface Grinders sharpen and resurface grinder plates and emulsifier plates to like-new condition

APB401E Model Shown