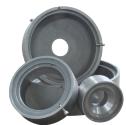

## **APB401 Surface Grinder**

PRIMEdge APB401 & APB401E Model Rotary Surface Grinders sharpen and resurface grinder plates and emulsifier plates to like-new condition

APB401E Model Shown

## APB401 & APB401E Model Rotary Surface Grinders

- Adjustable for plate diameters ranging from 100 mm up to 400 mm (3.94" to 15.75").
  - Electromagnetic(APB401E) or keyway (APB400) activated spindle holds plates firmly while grinding.
  - Sharpens and resurfaces emulsifier and grinder plates to like-new condition.
  - Sharpening system specifically designed for the meat industry and delivers a sharp, perfectly flat surface every time.
  - Pump-operated cooling system uses rust-inhibiting coolant and comes standard with coolant tank.
  - Robust, corrosion-resistant, stainless steel body construction.
  - Safety interlock on door.
  - CE approved.

he **PRIME**dge APB401 and APB401E Rotary Surface Grinders are especially designed for the meat processing industry. Sharpening your plates in-house allows you to control sharpening costs and efficiently manage plate inventory at the same time. The APB sharpens plates from 3.94" (100mm) up to 15.7" (400mm). All grinding is done under a flow of coolant for a burn-free surface. The integrated grinding wheel dresser system maintains a flat even surface on the grinding stone. The APB401 model Surface Grinders sharpen grinder and emulsifier plates for all makes and models of grinders. Optional hub adapters available for sharpening grinder plates with hubs.

The APB401 uses a keyway to activate the magnet that holds the plate firmly to the spindle base.

The APB401E uses an adjustable electromagnet to hold the plate firmly to the spindle base.

Optional Hub Adapters available for any make and model grinder plate