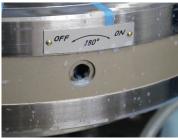

The APB401 uses a keyway to activate the magnet that holds the plate firmly to the spindle base.

The APB401E uses an adjustable electromagnet to hold the plate firmly to the spindle base.

Optional Hub Adapters available for any make and model grinder plate