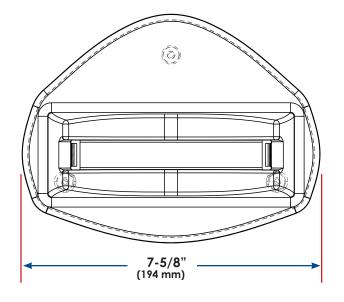

HES-2 Ergo Steel II and HES-2-Base

PRIME GOE
COZZINI CUTTING EDGES
COZZINI CUTTING SOLUTIONS

Part No. Color
HES-2-BASE White

877-322-EDGE(3343) • primedge.com • sales@primedge.com • Fax:224-265-6638