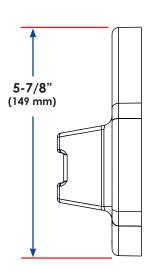

HES-2 Ergo Steel II and HES-2-Base

PRIME GOE
COZZINI CUTTING EDGES
COZZINI CUTTING SOLUTIONS

Part No. Color
HES-2-BASE White

877-322-EDGE(3343) • primedge.com • sales@primedge.com • Fax:224-265-6638