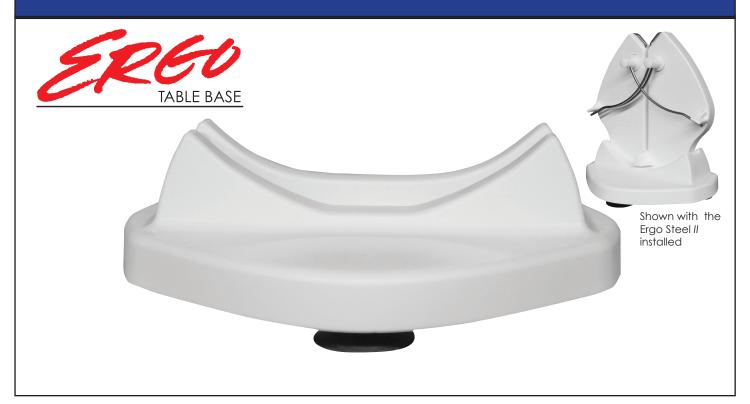

## Ergo Steel II Table Base

The removable solution to mount your Ergo Steel II exactly where you need it

## Ergo Steel II Table Base

he **PRIME**dge **HES-2-Base** Ergo Steel *II* Table Base is the ideal portable, removable, secure solution for positioning your Ergo Steel *II*. The Ergo Steel *II* simply "snaps" into the Table Base and is locked in place. To remove the Ergo Steel *II* from the Table Base, simply spread the tabs on the bottom of the Table Base apart. The Ergo Steel *II* Table Base holds firmly to virtually any smooth flat surface, is easily removable and can be moved from one work station to the next in seconds. The placement of the Ergo Steel *II* can now be tailored by each operator to provide maximum workflow, safety and comfort.