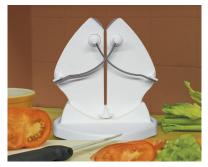

## Ergo Steel II Table Base

he **PRIME**dge **HES-2-Base** Ergo Steel *II* Table Base is the ideal portable, removable, secure solution for positioning your Ergo Steel *II*. The Ergo Steel *II* simply "snaps" into the Table Base and is locked in place. To remove the Ergo Steel *II* from the Table Base, simply spread the tabs on the bottom of the Table Base apart. The Ergo Steel *II* Table Base holds firmly to virtually any smooth flat surface, is easily removable and can be moved from one work station to the next in seconds. The placement of the Ergo Steel *II* can now be tailored by each operator to provide maximum workflow, safety and comfort.

HES-2 Ergo Steel II and HES-2-Base

PRIME GOE
COZZINI CUTTING EDGES
COZZINI CUTTING SOLUTIONS

Part No. Color
HES-2-BASE White

877-322-EDGE(3343) • primedge.com • sales@primedge.com • Fax:224-265-6638