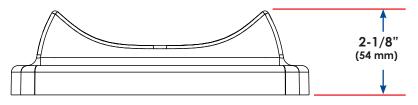

HES-2 Ergo Steel II and HES-2-Base

PRIME GOE
COZZINI CUTTING EDGES
COZZINI CUTTING SOLUTIONS

Part No. Color
HES-2-BASE White

877-322-EDGE(3343) • primedge.com • sales@primedge.com • Fax:224-265-6638