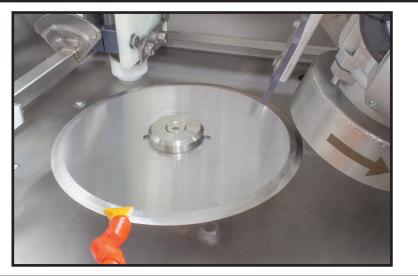

## ALC-400 Circular Blade Sharpener

he **PRIME**dge ALC-400 Circular Blade Sharpener is especially designed for the meat processing industry. The ALC-400 sharpens blades up to 15.7" (400mm). With its unique blade rotation system, the ALC-400 gives you complete control of your sharpening operation. The AIC-400 is easy to use and adjustable for use on a wide variety of slicer blades. The grinding stone angle is adjustable up to 35° to allow you to set the desired bevel angle for you blades. The integrated honing system maintains tension against the slicer blade for a smooth, burr-free edge. All grinding is done under a flow of coolant for a burn free edge. The ALC-400 includes a wide variety of adapters to mount any make or model slicer blades.