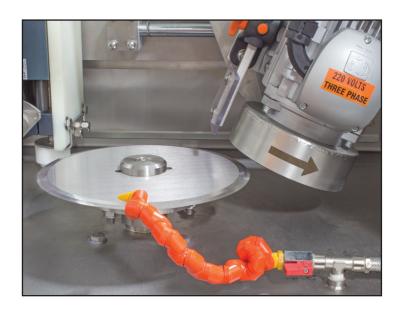

## ALC-400 Circular Blade Sharpener

he **PRIME**dge ALC-400 Circular Blade Sharpener is especially designed for the meat processing industry. The ALC-400 sharpens blades up to 15.7" (400mm). With its unique blade rotation system, the ALC-400 gives you complete control of your sharpening operation. The AIC-400 is easy to use and adjustable for use on a wide variety of slicer blades. The grinding stone angle is adjustable up to 35° to allow you to set the desired bevel angle for you blades. The integrated honing system maintains tension against the slicer blade for a smooth, burr-free edge. All grinding is done under a flow of coolant for a burn free edge. The ALC-400 includes a wide variety of adapters to mount any make or model slicer blades.

Integrated Edge Honing System

Easily Adjust Edge Angle up to 35°

877-322-EDGE(3343) • primedge.com • sales@primedge.com • Fax:224-265-6638

PRIMEdge, Inc. • Cutting Edges • Knife Sharpening Systems • Edge Maintenance Tools • Professional Sharpening Services Circular Blade & Grinder Plate Sharpeners • Grinder Plates, Knives & Accessories • Sanitizer/Bacteria Reduction Washing Systems