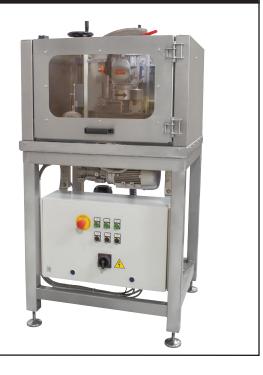

## **ALC-400 Circular Blade Sharpener**

PRIMEdge's Circular Blade Sharpener grinds and hones blades to like-new condition in a single operation and is adjustable for blade diameters up to 15.7" (400mm)

## ALC-400 Circular Blade Sharpener

- Adjustable for circular slicer blade diameters up to 15.7" (400mm) and any bevel angle up to 35°.
- Blade rotation system grinds and hones a blade to like-new condition in a single operation.
- Integrated honing system deburs and straightens blade edge during sharpening.
- Sharpening system specifically designed for the meat industry and maintains a perfectly flat surface every time.
- Pump-operated cooling system uses rust-inhibiting coolant and comes standard with coolant tank.
- Robust, corrosion-resistant, stainless steel body construction.
- Safety interlock on door.
- CE approved.

## ALC-400 Circular Blade Sharpener

he **PRIME**dge ALC-400 Circular Blade Sharpener is especially designed for the meat processing industry. The ALC-400 sharpens blades up to 15.7" (400mm). With its unique blade rotation system, the ALC-400 gives you complete control of your sharpening operation. The AIC-400 is easy to use and adjustable for use on a wide variety of slicer blades. The grinding stone angle is adjustable up to 35° to allow you to set the desired bevel angle for you blades. The integrated honing system maintains tension against the slicer blade for a smooth, burr-free edge. All grinding is done under a flow of coolant for a burn free edge. The ALC-400 includes a wide variety of adapters to mount any make or model slicer blades.