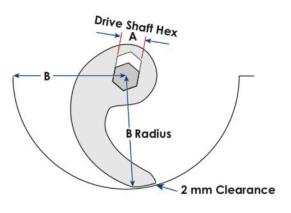

## Ordering Guide: Bowl Chopper Blade Measuring and Ordering Guide

- 1. Specify shape of blades: Taifun/4 Cut/Delta or other.
- 2. Machine brand and model number.
- 3. Measurement of drive shaft hex diameter (A).
- 4. Measurement of radius: From center of hex to shortest distance of bowl (B) (bottom or side).
- 5. Blade should be 2 mm from full radius measurement for proper clearance and use.