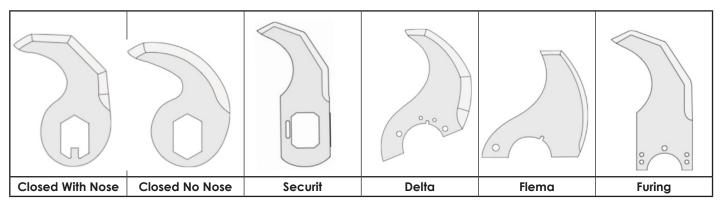

## Ordering Guide: Bowl Chopper Blade Measuring and Ordering Guide

- 1. Specify shape of blades: Taifun/4 Cut/Delta or other.
- 2. Machine brand and model number.
- 3. Measurement of drive shaft hex diameter (A).
- 4. Measurement of radius: From center of hex to shortest distance of bowl (B) (bottom or side).
- 5. Blade should be 2 mm from full radius measurement for proper clearance and use.



## **Blade Forms**



## **Blade Fixations**



## **Blade Pattern Applications**



Recommended for coarse ground meat





Recommended for fine raw sausage

8 Blade Pattern



Recommended for fine emulsion

10 Blade Pattern



Recommended for very fine emulsion

12 Blade Pattern



Recommended for very fine emulsion