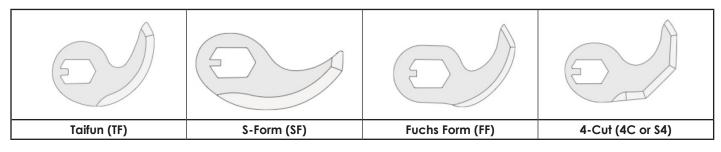

## Ordering Guide: Bowl Chopper Blade Measuring and Ordering Guide

- 1. Specify shape of blades: Taifun/4 Cut/Delta or other.
- 2. Machine brand and model number.
- 3. Measurement of drive shaft hex diameter (A).
- 4. Measurement of radius: From center of hex to shortest distance of bowl (B) (bottom or side).
- 5. Blade should be 2 mm from full radius measurement for proper clearance and use.



## **Blade Forms**



## **Blade Fixations**



## **Blade Pattern Applications**



Recommended for coarse ground meat





Recommended for fine raw sausage

8 Blade Pattern



Recommended for fine emulsion

10 Blade Pattern



Recommended for very fine emulsion

12 Blade Pattern



Recommended for very fine emulsion